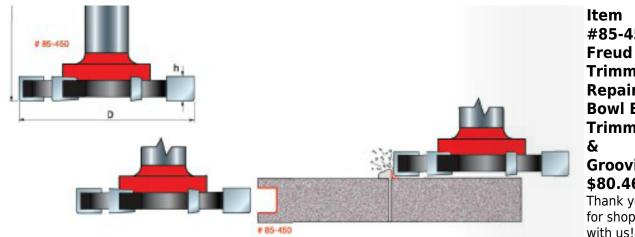

## Edge of Arlington Saw & Tool, Inc.

124 South Collins Arlington, TX 76010 Phone:817-461-7171 • Fax: 817-795-6651 Toll Free: 888-461-7171 Email: <u>info@eoasaw.com</u> Website: www.eoasaw.com

#85-450, Freud Trimming, Repair, **Bowl Bit:** Trimming Grooving \$80.46 Thank you for shopping with us! Application: Trim, repair, and bowl removal -Trimming & Grooving; removes excess adhesive; cuts spline grooves -Specially formulated carbide is ideal for fabricating solid surface materials -Cuts all solid surface materials -Use in handheld portable routers

| SPECIFICATIONS               |             |
|------------------------------|-------------|
| Manufacturer                 | Freud Tools |
| Diameter                     | 2 in        |
| Cut Height, Length, or Width | 1/4 in      |
| Overall Length               | 3 1/8 in    |

| SPECIFICATIONS |                                                                       |
|----------------|-----------------------------------------------------------------------|
| Part Descp.    | Trimming & Grooving Bit. Removes excess adhesive; cuts spline grooves |
| Shank          | 1/2 in                                                                |
| Туре           | 6-wing trim                                                           |
| Angle          |                                                                       |