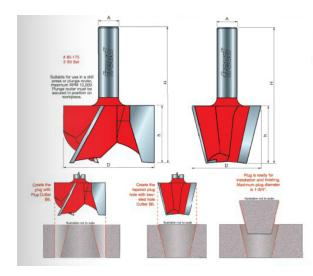

## Item #85-175, Freud Trimming, Repair, Bowl Removal Bits: Plug Cutter Repair Set \$402.32

Thank you for shopping with us! Application: Trim, repair, and bowl removal - Trimming & Grooving; removes excess adhesive; cuts spline grooves -Specially formulated carbide is ideal for fabricating solid surface materials -Cuts all solid surface materials -Use in hand-held portable routers

| SPECIFICATIONS               |                                                                |
|------------------------------|----------------------------------------------------------------|
| Manufacturer                 | Freud Tools                                                    |
| Diameter                     | Plug Cutter: 2 1/2 in; Tapered Hole Cutter: 1 11/16 in         |
| Cut Height, Length, or Width | Plug Cutter & Tapered Hole Cutter: 1 7/16 in                   |
| Overall Length               | PC & THC: 3 5/16 in                                            |
| Part Descp.                  | Plug cutter repair set; use to repair holes and gouges in tops |
| Shank                        | PC & THC: 1/2 in                                               |
| Туре                         | 2 bit beveled plug set                                         |
| Angle                        |                                                                |