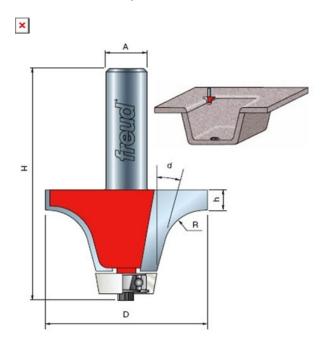

85-140

| SPECIFICATIONS               |             |
|------------------------------|-------------|
| Manufacturer                 | Freud Tools |
| Angle                        | 10 deg      |
| Cut Height, Length, or Width | 1 1/4 in    |
| Overall Length               | 3 1/8 in    |
| Radius                       | 3/4 in      |
| Shank                        | 1/2 in      |