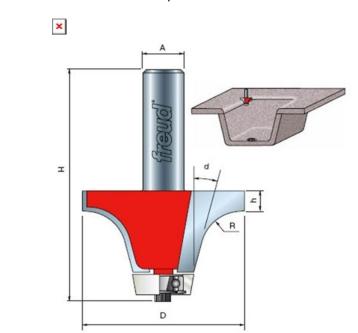

| SPECIFICATIONS               |             |
|------------------------------|-------------|
| Manufacturer                 | Freud Tools |
| Angle                        | 10 deg      |
| Cut Height, Length, or Width | 1 1/8 in    |
| Overall Length               | 3 3/64 in   |
| Radius                       | 1/2 in      |
| Shank                        | 1/2 in      |

| SPECIFICATIONS |                                                                                |
|----------------|--------------------------------------------------------------------------------|
| Туре           | For Avonite, Corian, Fountainhead, Formica bowls. Transolid & Hi-Macs<br>sinks |
| Usage/System   | For Top Thickness 3/4 in                                                       |