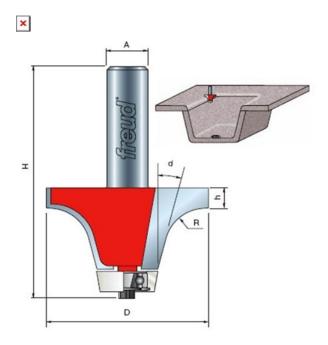

85-140

| SPECIFICATIONS               |                                                    |
|------------------------------|----------------------------------------------------|
| Manufacturer                 | Freud Tools                                        |
| Angle                        | 13 deg                                             |
| Cut Height, Length, or Width | 7/8 in                                             |
| Overall Length               | 2 51/64 in                                         |
| Radius                       | 1/2 in                                             |
| Shank                        | 1/2 in                                             |
| Туре                         | For Gruber, Royal Stone, Transolid & Hi-Macs bowls |

| SPECIFICATIONS |                          |
|----------------|--------------------------|
| Usage/System   | For Top Thickness 1/2 in |