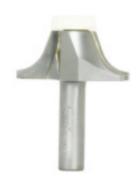

## Item #85-157, Freud Round Over Bowl Bits \$118.05

Thank you for shopping with us!

**Application:** Trims joint between solid surface countertops and solid surface sink bowls with a smooth, rounded edge

- -Specially formulated carbide is ideal for fabricating solid surface materials
- -Features non-marring synthetic bearing to protect finished edges
- -Cuts all solid surface materials
- -Use in hand-held portable routers