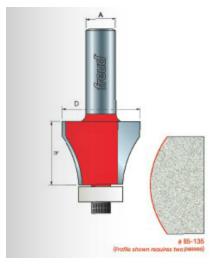

## Item #85-135, Freud Solid Surface Edge Profile Bits \$169.81

Thank you for shopping with us!

**Application:** Decorative Edges on all solid surface tops

- -Specially formulated carbide is ideal for fabricating solid surface materials
- -Cuts all solid surface materials
- -Use in hand-held portable routers.

| SPECIFICATIONS               |                   |
|------------------------------|-------------------|
| Manufacturer                 | Freud Tools       |
| Diameter                     | 1 5/16 in         |
| Bearing(s)                   | Synthetic Bearing |
| Cut Height, Length, or Width | 1 1/16 in         |
| Shank                        | 1/2 in            |