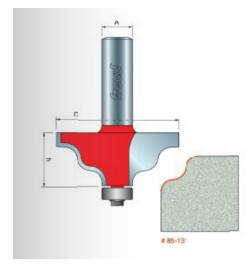

## Item #85-131, Freud Solid Surface Edge Profile Bits \$169.81

Thank you for shopping with us!

**Application:** Decorative Edges on all solid surface tops

- -Specially formulated carbide is ideal for fabricating solid surface materials
- -Cuts all solid surface materials
- -Use in hand-held portable routers.

| SPECIFICATIONS               |               |
|------------------------------|---------------|
| Manufacturer                 | Freud Tools   |
| Diameter                     | 2 in          |
| Bearing(s)                   | Steel Bearing |
| Cut Height, Length, or Width | 7/8 in        |
| Shank                        | 1/2 in        |