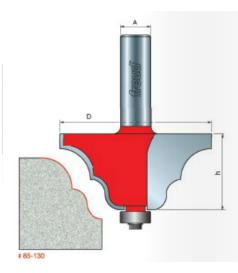

## Item #85-130, Freud Solid Surface Edge Profile Bits \$169.81

Thank you for shopping with us!

Application: Decorative Edges on all solid surface tops

-Specially formulated carbide is ideal for fabricating solid surface materials

-Cuts all solid surface materials

-Use in hand-held portable routers.

| SPECIFICATIONS               |               |
|------------------------------|---------------|
| Manufacturer                 | Freud Tools   |
| Diameter                     | 2 1/2 in      |
| Bearing(s)                   | Steel Bearing |
| Cut Height, Length, or Width | 1 1/4 in      |
| Shank                        | 1/2 in        |