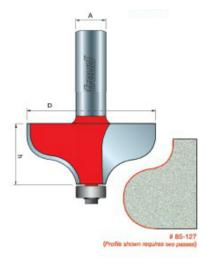

## Item #85-127, Freud Solid Surface Edge Profile Bits \$169.81

Thank you for shopping with us!

**Application:** Decorative Edges on all solid surface tops

- -Specially formulated carbide is ideal for fabricating solid surface materials
- -Cuts all solid surface materials
- -Use in hand-held portable routers.

| SPECIFICATIONS               |               |
|------------------------------|---------------|
| Manufacturer                 | Freud Tools   |
| Diameter                     | 2 1/8 in      |
| Bearing(s)                   | Steel Bearing |
| Cut Height, Length, or Width | 1 in          |
| Shank                        | 1/2 in        |