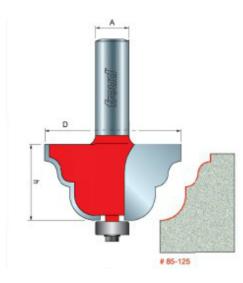

## Item #85-125, Freud Solid Surface Edge Profile Bits \$125.11

Thank you for shopping with us!

**Application:** Decorative Edges on all solid surface tops

-Specially formulated carbide is ideal for fabricating solid surface materials

-Cuts all solid surface materials

-Use in hand-held portable routers.

| SPECIFICATIONS               |               |
|------------------------------|---------------|
| Manufacturer                 | Freud Tools   |
| Diameter                     | 2 in          |
| Bearing(s)                   | Steel Bearing |
| Cut Height, Length, or Width | 1 1/8 in      |
| Shank                        | 1/2 in        |