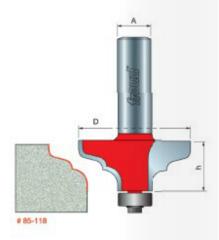

## Item #85-118, Freud Solid Surface Edge Profile Bits \$129.58

Thank you for shopping with us!

Application: Decorative Edges on all solid surface tops

-Specially formulated carbide is ideal for fabricating solid surface materials

-Cuts all solid surface materials

-Use in hand-held portable routers.

| SPECIFICATIONS               |               |
|------------------------------|---------------|
| Manufacturer                 | Freud Tools   |
| Diameter                     | 1 11/16 in    |
| Bearing(s)                   | Steel Bearing |
| Cut Height, Length, or Width | 3/4 in        |
| Shank                        | 1/2 in        |