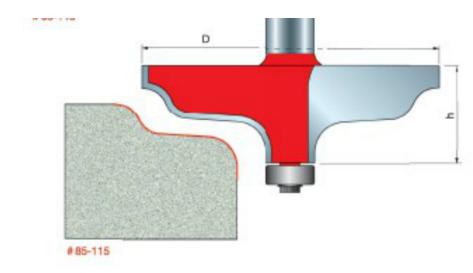

## Item #85-115, Freud Solid Surface Edge Profile Bits \$178.77

Thank you for shopping with us!

**Application:** Decorative Edges on all solid surface tops

- -Specially formulated carbide is ideal for fabricating solid surface materials
- -Cuts all solid surface materials
- -Use in hand-held portable routers.

| SPECIFICATIONS               |               |
|------------------------------|---------------|
| Manufacturer                 | Freud Tools   |
| Diameter                     | 3 1/8 in      |
| Bearing(s)                   | Steel Bearing |
| Cut Height, Length, or Width | 1 in          |
| Shank                        | 1/2 in        |