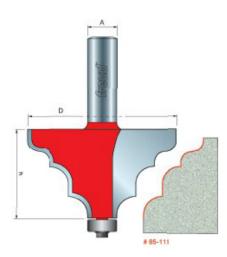

## Item #85-111, Freud Solid Surface Edge Profile Bits \$151.92

Thank you for shopping with us!

Application: Decorative Edges on all solid surface tops

-Specially formulated carbide is ideal for fabricating solid surface materials -Cuts all solid surface materials

-Use in hand-held portable routers.

| SPECIFICATIONS               |               |
|------------------------------|---------------|
| Manufacturer                 | Freud Tools   |
| Diameter                     | 2 1/2 in      |
| Bearing(s)                   | Steel Bearing |
| Cut Height, Length, or Width | 1 1/2 in      |
| Shank                        | 1/2 in        |