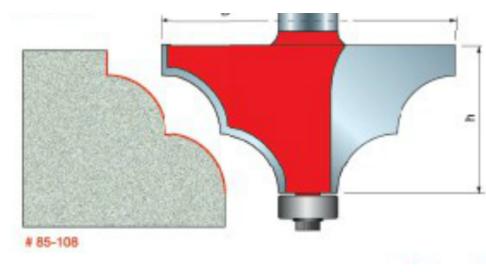

## Item #85-108, Freud Solid Surface Edge Profile Bits \$115.34

Thank you for shopping with us!

**Application:** Decorative Edges on all solid surface tops

- -Specially formulated carbide is ideal for fabricating solid surface materials
- -Cuts all solid surface materials
- -Use in hand-held portable routers.

| SPECIFICATIONS               |               |
|------------------------------|---------------|
| Manufacturer                 | Freud Tools   |
| Diameter                     | 2 1/2 in      |
| Bearing(s)                   | Steel Bearing |
| Cut Height, Length, or Width | 1 1/4 in      |
| Shank                        | 1/2 in        |