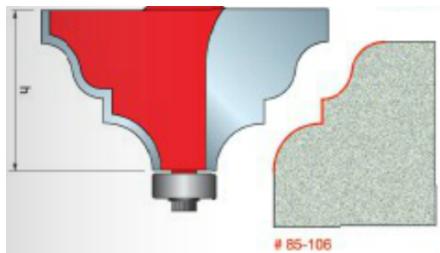

## Item #85-106, Freud Solid Surface Edge Profile Bits \$151.92

Thank you for shopping with us!

**Application:** Decorative Edges on all solid surface tops

-Specially formulated carbide is ideal for fabricating solid surface materials -Cuts all solid surface materials -Use in hand-held portable routers.

| SPECIFICATIONS               |               |
|------------------------------|---------------|
| Manufacturer                 | Freud Tools   |
| Diameter                     | 2 1/4 in      |
| Bearing(s)                   | Steel Bearing |
| Cut Height, Length, or Width | 1 1/4 in      |
| Shank                        | 1/2 in        |