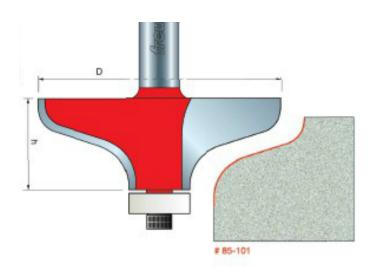

## Item #85-101, Freud Solid Surface Edge Profile Bits \$169.81

Thank you for shopping with us!

Application: Decorative Edges on all solid surface tops

-Specially formulated carbide is ideal for fabricating solid surface materials -Cuts all solid surface materials -Use in hand-held portable routers.

| SPECIFICATIONS               |                   |
|------------------------------|-------------------|
| Manufacturer                 | Freud Tools       |
| Diameter                     | 3 in              |
| Bearing(s)                   | Synthetic Bearing |
| Cut Height, Length, or Width | 1 1/8 in          |
| Shank                        | 1/2 in            |