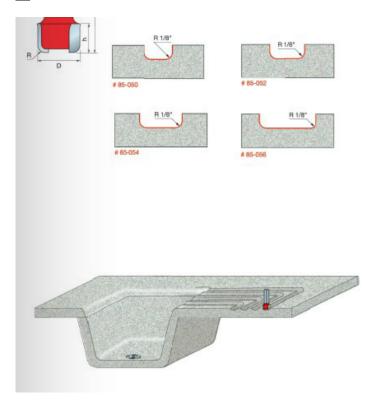

## Item #85-052, Freud Drainboard Bits \$33.90

Thank you for shopping with us!

**Application:** Routing grooves in drainboard countertops

- -Specially formulated carbide is ideal for fabricating solid surface materials
- -Cuts all solid surface materials
- -Use in hand-held portable routers

×

85-056

| SPECIFICATIONS               |             |
|------------------------------|-------------|
| Manufacturer                 | Freud Tools |
| Diameter                     | 5/8 in      |
| Cut Height, Length, or Width | 1/2 in      |
| Overall Length               | 2 7/8 in    |
| Radius                       | 1/8 in      |