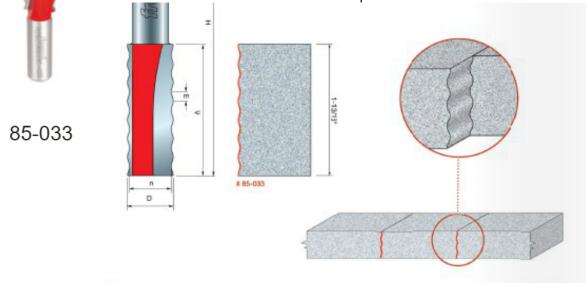

## Item #85-033, Freud Wavy Joint Bit \$31.79

Thank you for shopping with us! **Application:** Produces a sturdy joint in solid surface countertops -Waves formed in material accommodate more surface glue, creating a solid joint -Specially formulated carbide is ideal for fabricating solid surface materials -Cuts all solid surface materials -Use on hand-held portable routers

| SPECIFICATIONS |
|----------------|
| Manufacturer   |
|                |

| Manufacturer                 | Freud Tools |
|------------------------------|-------------|
| Cut Height, Length, or Width | 1 13/16 in  |
| Minor Height                 | 1/8 in      |
| Diameter                     | 5/8 in      |
| Overall Length               | 3 1/8 in    |
| Shank                        | 1/2 in      |
| Small Diameter               | 37/64       |