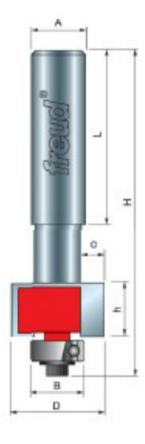

×

85-031

| SPECIFICATIONS |             |
|----------------|-------------|
| Manufacturer   | Freud Tools |
| Diameter       | 7/8 in      |
| Cut Depth      | 3/16 in     |

| SPECIFICATIONS               |                           |
|------------------------------|---------------------------|
| Cut Height, Length, or Width | 3/4 in                    |
| Overall Length               | 3 5/16 in                 |
| Shank                        | 1/2" Dia // 1-5/8" Length |
| Bearing Size                 | 1/2 in                    |