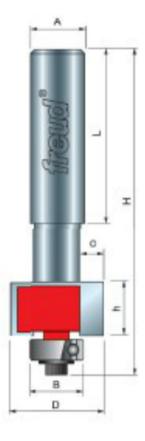

×

85-027

| SPECIFICATIONS |             |
|----------------|-------------|
| Manufacturer   | Freud Tools |
| Diameter       | 7/8 in      |
| Cut Depth      | 1/16 in     |

| SPECIFICATIONS               |                               |
|------------------------------|-------------------------------|
| Cut Height, Length, or Width | 3/4 in                        |
| Overall Length               | 3 5/16 in                     |
| Shank                        | 1/2 in Dia // 1-5/8 in Length |
| Bearing Size                 | 3/4 in                        |