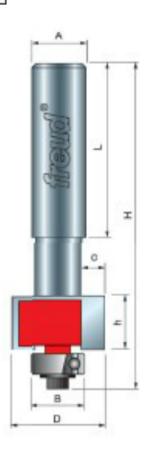

85-023

| SPECIFICATIONS |             |
|----------------|-------------|
| Manufacturer   | Freud Tools |
| Diameter       | 7/8 in      |
| Cut Depth      | 1/8 in      |

×

| SPECIFICATIONS               |                               |
|------------------------------|-------------------------------|
| Cut Height, Length, or Width | 1/2 in                        |
| Overall Length               | 3 1/16 in                     |
| Shank                        | 1/2 in Dia // 1-5/8 in Length |
| Bearing Size                 | 5/8 in                        |