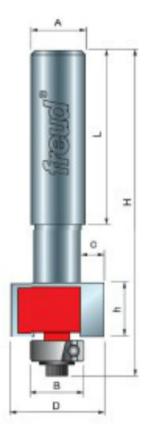

×

85-021

| SPECIFICATIONS |             |
|----------------|-------------|
| Manufacturer   | Freud Tools |
| Diameter       | 7/8 in      |
| Cut Depth      | 1/16 in     |

| SPECIFICATIONS               |                               |
|------------------------------|-------------------------------|
| Cut Height, Length, or Width | 1/2 in                        |
| Overall Length               | 3 1/16 in                     |
| Shank                        | 1/2 in Dia // 1-5/8 in Length |
| Bearing Size                 | 3/4 in                        |