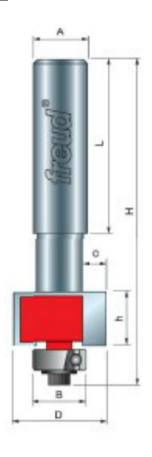

85-019

| SPECIFICATIONS |             |
|----------------|-------------|
| Manufacturer   | Freud Tools |
| Diameter       | 7/8 in      |
| Cut Depth      | 3/16 in     |

×

| SPECIFICATIONS               |                               |
|------------------------------|-------------------------------|
| Cut Height, Length, or Width | 1/4 in                        |
| Overall Length               | 2 13/16 in                    |
| Shank                        | 1/2 in Dia // 1-5/8 in Length |
| Bearing Size                 | 1/2 in                        |