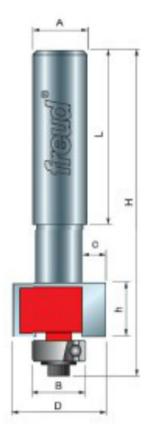

×

85-017

| SPECIFICATIONS |             |
|----------------|-------------|
| Manufacturer   | Freud Tools |
| Diameter       | 7/8 in      |
| Cut Depth      | 1/8 in      |

| SPECIFICATIONS               |                               |
|------------------------------|-------------------------------|
| Cut Height, Length, or Width | 1/4 in                        |
| Overall Length               | 2 13/16 in                    |
| Shank                        | 1/2 in Dia // 1-5/8 in Length |
| Bearing Size                 | 5/8 in                        |