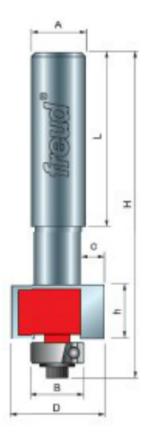

×

85-015

| SPECIFICATIONS |             |
|----------------|-------------|
| Manufacturer   | Freud Tools |
| Diameter       | 7/8 in      |
| Cut Depth      | 1/16 in     |

| SPECIFICATIONS               |                           |
|------------------------------|---------------------------|
| Cut Height, Length, or Width | 1/4 in                    |
| Overall Length               | 2 13/16 in                |
| Shank                        | 1/2" Dia // 1-5/8" Length |
| Bearing Size                 | 3/4 in                    |