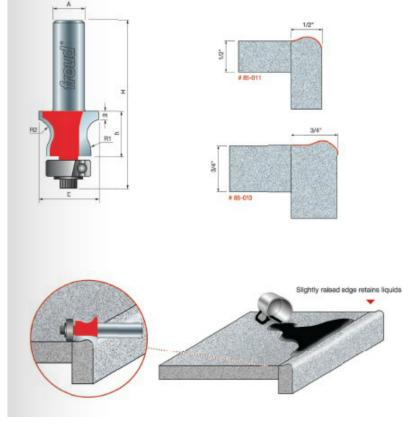

## Item #85-013, Freud No Drip Edge Bits \$75.15

Thank you for shopping with us!

**Application:** Creates a slightly raised edge on a solid surface countertop

- -Specially formulated carbide is ideal for fabricating solid surface materials
- -Cuts all solid surface materials
- -Use on hand-held portable routers

85-013

| SPECIFICATIONS               |             |
|------------------------------|-------------|
| Manufacturer                 | Freud Tools |
| Diameter                     | 1 in        |
| Cut Height, Length, or Width | 1 in        |
| Overall Length               | 3 1/16 in   |
| Shank                        | 1/2 in      |