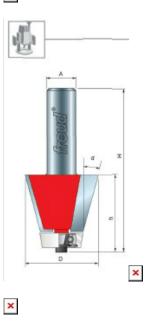

85-009

| SPECIFICATIONS               |                                 |
|------------------------------|---------------------------------|
| Manufacturer                 | Freud Tools                     |
| Diameter                     | 1 9/32 in                       |
| Cut Height, Length, or Width | 1 in                            |
| Overall Length               | 2 7/8 in                        |
| Shank                        | 1/2 in                          |
| Thickness                    | For Top Thickness 1/2 or 3/4 in |
| Туре                         | For 15 sinks & bowls            |

| SPECIFICATIONS |        |
|----------------|--------|
| Angle          | 15 deg |