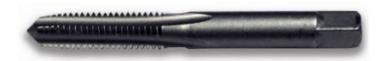

## Item #84260, Viking Drill & Tool Hi-Carbon Taps Type 780 - Metric Plug \$12.94

Thank you for shopping with us!
All popular sizes offered for foreign car, motorcycle, and machinery threading needs

High Performance Ultra SP-Type 11UB

## **SPECIFICATIONS**

Manufacturer

Viking Drill & Tool

| SPECIFICATIONS |         |
|----------------|---------|
| Flute          | 4       |
| Size           | 18x2.00 |
| Tap Drill Size | 5/8 in  |
| Unit Price     |         |
| Pack Quantity  | 1       |