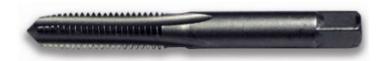

## Item #83230, Viking Drill & Tool Hi-Carbon Taps Type 780 - Metric Plug \$12.94

Thank you for shopping with us! All popular sizes offered for foreign car, motorcycle, and machinery threading needs

High Performance Ultra SP-Type 11UB

## **SPECIFICATIONS**

Manufacturer

Viking Drill & Tool

| SPECIFICATIONS |          |
|----------------|----------|
| Flute          | 4        |
| Size           | 18x2.50  |
| Tap Drill Size | 39/64 in |
| Unit Price     |          |
| Pack Quantity  | 1        |