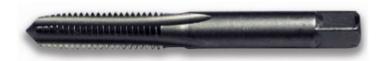

## Item #83070, Viking Drill & Tool Hi-Carbon Taps Type 780 - Metric Plug \$10.32

Thank you for shopping with us! All popular sizes offered for foreign car, motorcycle, and machinery threading needs

High Performance Ultra SP-Type 11UB

## **SPECIFICATIONS**

Manufacturer

Viking Drill & Tool

| SPECIFICATIONS |                |
|----------------|----------------|
| Flute          | 4              |
| Size           | 6x1.00         |
| Tap Drill Size | 13/64 in       |
| Unit Price     | \$3.44         |
| Pack Quantity  | Bulk Pack of 3 |