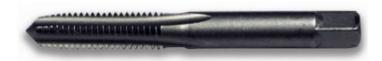

## Item #83040, Viking Drill & Tool Hi-Carbon Taps Type 780 - Metric Plug \$9.00

Thank you for shopping with us!
All popular sizes offered for foreign car, motorcycle, and machinery threading needs

High Performance Ultra SP-Type 11UB

## **SPECIFICATIONS**

Manufacturer

Viking Drill & Tool

| SPECIFICATIONS |                |
|----------------|----------------|
| Flute          | 4              |
| Size           | 4x.75          |
| Tap Drill Size | 1/8 in         |
| Unit Price     | \$3.00         |
| Pack Quantity  | Bulk Pack of 3 |