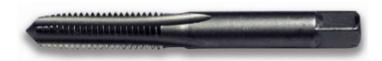

## Item #83020, Viking Drill & Tool Hi-Carbon Taps Type 780 - Metric Plug \$9.54

Thank you for shopping with us!
All popular sizes offered for foreign car, motorcycle, and machinery threading needs

High Performance Ultra SP-Type 11UB

## **SPECIFICATIONS**

Manufacturer

Viking Drill & Tool

| SPECIFICATIONS |                |
|----------------|----------------|
| Flute          | 3              |
| Size           | 3x.60          |
| Tap Drill Size | 5/32 in        |
| Unit Price     | \$3.18         |
| Pack Quantity  | Bulk Pack of 3 |