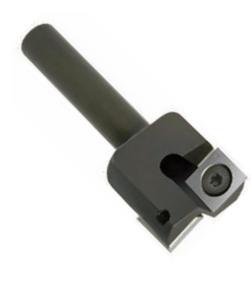

## Item #8300 Kit, Vortex Series 8300 Insert Shaker Door Cutter: 8300 BODY W/13276 INSERTS \$282.43

Thank you for shopping with us! Two wing insert design with upshear angle can be used to quickly " rough out" the center panel area of a Shaker Style MDF door, and then use a series of smaller diameter tooling to " square up" the inside corners of the recessed panel area. Insert cutter sold separately or as Kit #8310.