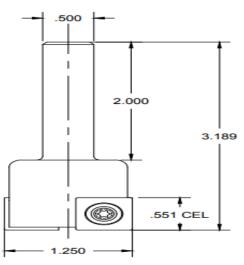

8300 INSERT TOOL

| SPECIFICATIONS        |                                                     |
|-----------------------|-----------------------------------------------------|
| Diameter              | 1 1/4 in                                            |
| Cut Depth             | 1/2 in                                              |
| Includes              |                                                     |
| <b>Overall Length</b> | 3 7/8 in                                            |
| Shank                 | 1/2 in                                              |
| Style                 | Insert Shaker Door Cutter 8300 Body w/13276 Inserts |
| Wings                 | 2                                                   |
| Manufacturer          | Vortex Tool                                         |