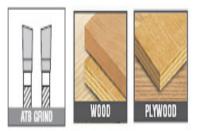

• Large (Micro-Grain) Carbide-Tipped Teeth • Hardened Bodies to avoid warpage • Expansion Slots to dissipate heat • Thin kerf for ease of cut and minimal waste.

Framing. Wood Decking. Plywood. Designed to cut: Softwood, Hardwood, and Plywood.

Product Information: • ATB Grind • Thin Kerf • Carbide-Tipped • Professional Quality • Clamshell

5/8 arbor with diamond knockout.

| SPECIFICATIONS |            |
|----------------|------------|
| Manufacturer   | Amana Tool |
| Diameter       | 8 1/4 in   |
| Bore           | 5/8 in     |
| Grind          | АТВ        |
| Hook Angle     | 10 deg     |
| Kerf           | 3.1 mm     |
| Note           |            |