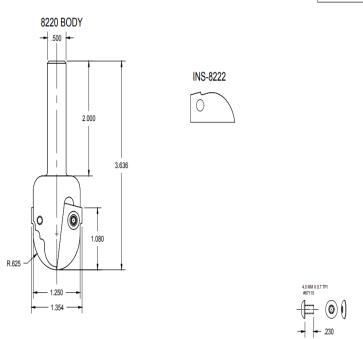

## Item #Kit 8220-INS-8222, Vortex Series 8200 Multi Profile Ballnose Insert Body: 8220 BODY W/ INS-8222 INSERTS

\$443.86

Thank you for shopping with us!

Series 8200 " multi profile" insert tool body has been designed so that one body will accept three different sized radii. For use when larger diameter fluting is required or as cove profiles are needed. Precision insert design provides superior cut quality (particularly at the point) and greatly improved cutter life.

## **SPECIFICATIONS**

| SPECIFICATIONS |                                      |
|----------------|--------------------------------------|
| Shank          | 1/2 in                               |
| Radius         |                                      |
| Note           |                                      |
| Manufacturer   | Vortex Tool                          |
| Part Descp.    | Insert Body 8220 w/ INS-8222 Inserts |