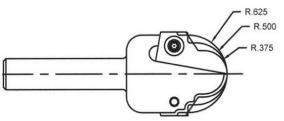

## Item #Kit 8220-INS-8222, Vortex Series 8200 Multi Profile Ballnose Insert Body: 8220 BODY W/ INS-8222 INSERTS

\$443.86

Thank you for shopping with us!

Series 8200 " multi profile" insert tool body has been designed so that one body will accept three different sized radii. For use when larger diameter fluting is required or as cove profiles are needed. Precision insert design provides superior cut quality (particularly at the point) and greatly improved cutter life.