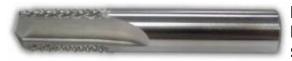

## Item #822-118, Mastercut 2 Flute Diamond Bur Fiberglass Finisher Drill End \$90.49

Thank you for shopping with us!

Material Finish-Top: Good Material Finish-Bottom: Good

2 flute routers work well with harder materials, providing an excellent finish to the material.

| SPECIFICATIONS               |           |
|------------------------------|-----------|
| Diameter                     | 1/2 in    |
| Cut Height, Length, or Width | 1 in      |
| End Pt Type                  | Drill     |
| Flute                        | 2         |
| Overall Length               | 3 in      |
| Shank                        | 1/2 in    |
| Manufacturer                 | Mastercut |