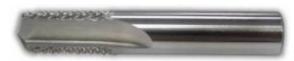

## Item #822-112, Mastercut 2 Flute Diamond Bur Fiberglass Finisher Drill End \$69.99

Thank you for shopping with us!

Material Finish-Top: Good Material Finish-Bottom: Good

2 flute routers work well with harder materials, providing an excellent finish to the material.

| SPECIFICATIONS               |           |
|------------------------------|-----------|
| Diameter                     | 3/8 in    |
| Cut Height, Length, or Width | 7/8 in    |
| End Pt Type                  | Drill     |
| Flute                        | 2         |
| Overall Length               | 2 1/2 in  |
| Shank                        | 3/8 in    |
| Manufacturer                 | Mastercut |