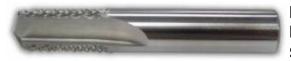

## Item #822-104, Mastercut 2 Flute Diamond Bur Fiberglass Finisher Drill End \$35.05

Thank you for shopping with us!

Material Finish-Top: Good Material Finish-Bottom: Good

2 flute routers work well with harder materials, providing an excellent finish to the material.

| SPECIFICATIONS               |           |
|------------------------------|-----------|
| Diameter                     | 1/4 in    |
| Cut Height, Length, or Width | 3/4 in    |
| End Pt Type                  | Drill     |
| Flute                        | 2         |
| Overall Length               | 2 1/2 in  |
| Shank                        | 1/4 in    |
| Manufacturer                 | Mastercut |