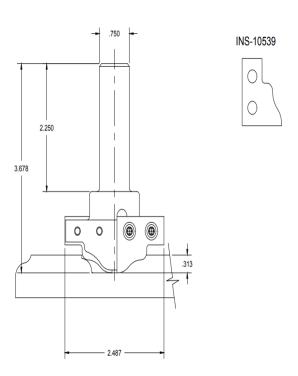

## Item #Kit 8215-INS-10539, Vortex MDF Panel Raise Profiles: 8215 BODY W/ INS-10539 INSERT - Small Bead (1/4" R) \$502.98

Thank you for shopping with us! .

Complete your MDF door by adding even more detail by selecting from one of the following panel raise patterns. All cutters are balanced to a G2.5 or better rating. These cutters are designed to be used in conjunction with the "multiple pass" inside profiles.

## **SPECIFICATIONS**

**Includes** 

8215 Insert Body, INS-10539 Insert, 67115 Screws

| SPECIFICATIONS |                                                                                 |
|----------------|---------------------------------------------------------------------------------|
| Note           | Works with small bead profile only.                                             |
| Style          | MDF Panel Raise Profiles: 8215 BODY W/ INS-10539 INSERT - Small Bead (1/4 in R) |
| Manufacturer   | Vortex Tool                                                                     |