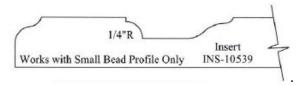

## Item #Kit 8215-INS-10539, Vortex MDF Panel Raise Profiles: 8215 BODY W/ INS-10539 INSERT - Small Bead (1/4" R) \$502.98

Thank you for shopping with us! .

Complete your MDF door by adding even more detail by selecting from one of the following panel raise patterns. All cutters are balanced to a G2.5 or better rating. These cutters are designed to be used in conjunction with the "multiple pass" inside profiles.

## **SPECIFICATIONS**

**Includes** 

8215 Insert Body, INS-10539 Insert, 67115 Screws

| SPECIFICATIONS |                                                                                 |
|----------------|---------------------------------------------------------------------------------|
| Note           | Works with small bead profile only.                                             |
| Style          | MDF Panel Raise Profiles: 8215 BODY W/ INS-10539 INSERT - Small Bead (1/4 in R) |
| Manufacturer   | Vortex Tool                                                                     |