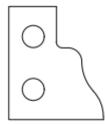

## Item #Kit 8215-INS-10539, Vortex MDF Panel Raise Profiles: 8215 BODY W/ INS-10539 INSERT - Small Bead (1/4" R) \$502.98

Thank you for shopping with us! .

Complete your MDF door by adding even more detail by selecting from one of the following panel raise patterns. All cutters are balanced to a G2.5 or better rating. These cutters are designed to be used in conjunction with the "multiple pass" inside profiles.

## **SPECIFICATIONS**

**Includes** 

8215 Insert Body, INS-10539 Insert, 67115 Screws

| SPECIFICATIONS |                                                                                 |
|----------------|---------------------------------------------------------------------------------|
| Note           | Works with small bead profile only.                                             |
| Style          | MDF Panel Raise Profiles: 8215 BODY W/ INS-10539 INSERT - Small Bead (1/4 in R) |
| Manufacturer   | Vortex Tool                                                                     |