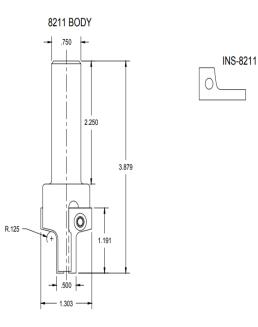

## Item #Kit 8211-INS-8211, Vortex Series 8200 Insert Round & Rout: 8211 BODY W/ INS-8211 INSERT \$399.38

Thank you for shopping with us!

Unique " capture" groove allows this series of insert tools to maintain small cutting diameters, while still providing two cutting edges. Designed to cut .010" through on 3/4" material and top edge round. It is recommended that you ramp in or start off the part when using this tool. Tool is designed so that one body accepts all five inserts! Specify which set of inserts is to be included with the original body purchase.

INS-8211-KIT3/4

| #67115 | 101  |
|--------|------|
|        | 0    |
|        | .230 |

| SPECIFICATIONS        |                                                               |
|-----------------------|---------------------------------------------------------------|
| Radius                |                                                               |
| Small Diameter 1/2 in |                                                               |
| Туре                  | Series 8200 Insert Round & Rout: 8211 Body w/ INS-8211 Insert |