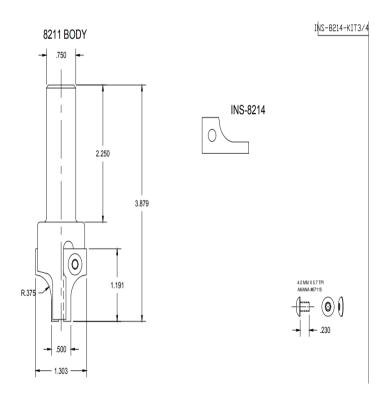

## Item #Kit 8211-INS-8214, Vortex Series 8200 Insert Round & Rout: 8211 BODY W/ INS-8214 INSERT \$399.38

Thank you for shopping with us!

Unique "capture" groove allows this series of insert tools to maintain small cutting diameters, while still providing two cutting edges. Designed to cut .010" through on 3/4" material and top edge round. It is recommended that you ramp in or start off the part when using this tool. Tool is designed so that one body accepts all five inserts! Specify which set of inserts is to be included with the original body purchase.

## **SPECIFICATIONS**

Radius

--

| SPECIFICATIONS |                                                               |
|----------------|---------------------------------------------------------------|
| Small Diameter | 1/2 in                                                        |
| Туре           | Series 8200 Insert Round & Rout: 8211 Body w/ INS-8214 Insert |
| Note           |                                                               |
| Manufacturer   | Vortex Tool                                                   |