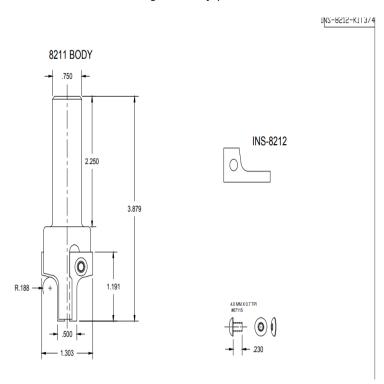

## Item #Kit 8211-INS-8212, Vortex Series 8200 Insert Round & Rout: 8211 BODY W/ INS-8212 INSERT \$399.38

Thank you for shopping with us!

Unique "capture" groove allows this series of insert tools to maintain small cutting diameters, while still providing two cutting edges. Designed to cut .010" through on 3/4" material and top edge round. It is recommended that you ramp in or start off the part when using this tool. Tool is designed so that one body accepts all five inserts! Specify which set of inserts is to be included with the original body purchase.

## **SPECIFICATIONS**

Radius

Small Diameter 1/2 in

| SPECIFICATIONS |                                                               |
|----------------|---------------------------------------------------------------|
| Туре           | Series 8200 Insert Round & Rout: 8211 Body w/ INS-8212 Insert |
| Note           |                                                               |
| Manufacturer   | Vortex Tool                                                   |