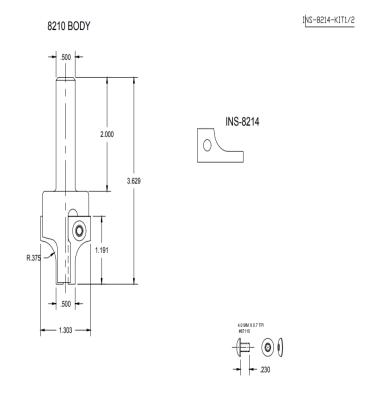

## Item #Kit 8210-INS-8214, Vortex Series 8200 Insert Round & Rout: 8210 BODY W/ INS-8214 INSERT \$411.36

Thank you for shopping with us!

Unique "capture" groove allows this series of insert tools to maintain small cutting diameters, while still providing two cutting edges. Designed to cut .010" through on 3/4" material and top edge round. It is recommended that you ramp in or start off the part when using this tool. Tool is designed so that one body accepts all five inserts! Specify which set of inserts is to be included with the original body purchase.

| SPECIFICATIONS        |                                                               |
|-----------------------|---------------------------------------------------------------|
| Radius                |                                                               |
| <b>Small Diameter</b> | 1/2 in                                                        |
| Туре                  | Series 8200 Insert Round & Rout: 8210 Body w/ INS-8214 Insert |
| Note                  |                                                               |