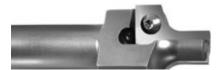

## Item #Kit 8210-INS-8214, Vortex Series 8200 Insert Round & Rout: 8210 BODY W/ INS-8214 INSERT \$411.36

Thank you for shopping with us!

Unique "capture" groove allows this series of insert tools to maintain small cutting diameters, while still providing two cutting edges. Designed to cut .010" through on 3/4" material and top edge round. It is recommended that you ramp in or start off the part when using this tool. Tool is designed so that one body accepts all five inserts! Specify which set of inserts is to be included with the original body purchase.