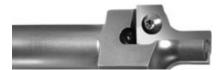

## Item #Kit 8210-INS-7830, Vortex Series 8200 Insert Round & Rout: 8210 BODY W/ INS-7830 INSERT \$399.38

Thank you for shopping with us!

Unique "capture" groove allows this series of insert tools to maintain small cutting diameters, while still providing two cutting edges. Designed to cut .010" through on 3/4" material and top edge round. It is recommended that you ramp in or start off the part when using this tool. Tool is designed so that one body accepts all five inserts! Specify which set of inserts is to be included with the original body purchase.