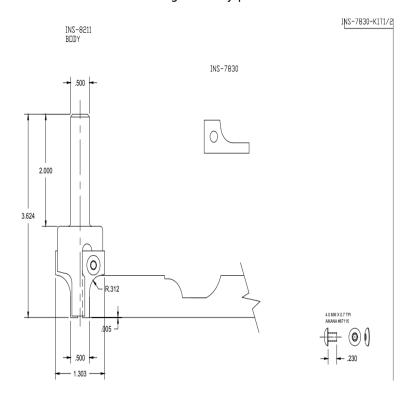

## Item #Kit 8210-INS-7830, Vortex Series 8200 Insert Round & Rout: 8210 BODY W/ INS-7830 INSERT \$399.38

Thank you for shopping with us!

Unique "capture" groove allows this series of insert tools to maintain small cutting diameters, while still providing two cutting edges. Designed to cut .010" through on 3/4" material and top edge round. It is recommended that you ramp in or start off the part when using this tool. Tool is designed so that one body accepts all five inserts! Specify which set of inserts is to be included with the original body purchase.

| SPECIFICATIONS |                                                        |
|----------------|--------------------------------------------------------|
| Radius         |                                                        |
| Small Diameter | 1/2 in                                                 |
| Туре           | 8200 Insert Round & Rout: 8210 Body w/ INS-7830 Insert |
| Note           |                                                        |