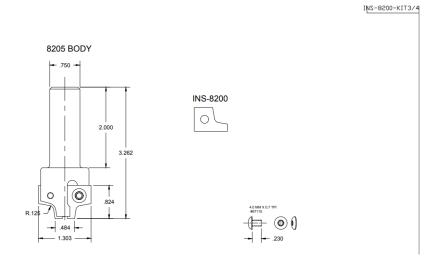

## Item #Kit 8205-INS-8200, Vortex Series 8200 Insert Round Over: 8205 BODY W/ INS-8200 INSERT \$399.38

Thank you for shopping with us!

Series 8200 Insert Round Overs have been designed to round over the top edge of your material. Our unique capture groove allows this series of tools to maintain small cutting diameters, yet provides two cutting edges. These bodies are designed so that they will accept all five inserts! Specify which set of inserts is to be included with the original body purchase.

| SPECIFICATIONS           |                                                             |
|--------------------------|-------------------------------------------------------------|
| Manufacturer             | Vortex Tool                                                 |
| Radius                   |                                                             |
| Small Diameter           | 1/2 in                                                      |
| Shank                    | 3/4 in                                                      |
| <b>Replacement Parts</b> | 67114 Screw; 7000W Wrench                                   |
| Note                     |                                                             |
| Part Descp.              | Series 8200 Insert Round Over: 8205 Body w/ INS-8200 Insert |