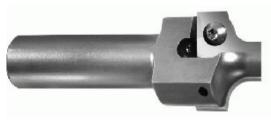

## Item #Kit 8205-INS-8200, Vortex Series 8200 Insert Round Over: 8205 BODY W/ INS-8200 INSERT \$399.38

Thank you for shopping with us!

Series 8200 Insert Round Overs have been designed to round over the top edge of your material. Our unique capture groove allows this series of tools to maintain small cutting diameters, yet provides two cutting edges. These bodies are designed so that they will accept all five inserts! Specify which set of inserts is to be included with the original body purchase.