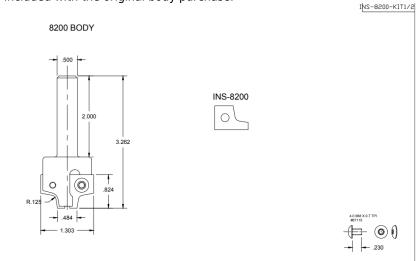

## Item #Kit 8200-INS-8200, Vortex Series 8200 Insert Round Over: 8200 BODY W/ INS-8200 INSERT \$399.42

Thank you for shopping with us! Series 8200 Insert Round Overs have been designed to round over the top edge of your material. Our unique capture groove allows this series of tools to maintain small cutting diameters, yet provides two cutting edges. These bodies are designed so that they will accept all five inserts! Specify which set of inserts is to be included with the original body purchase.

| SPECIFICATIONS           |                                                             |
|--------------------------|-------------------------------------------------------------|
| Manufacturer             | Vortex Tool                                                 |
| Radius                   |                                                             |
| Small Diameter           | 1/2 in                                                      |
| Shank                    | 1/2 in                                                      |
| <b>Replacement Parts</b> | 67114 Screw; 7000W Wrench                                   |
| Note                     |                                                             |
| Part Descp.              | Series 8200 Insert Round Over: 8200 Body w/ INS-8200 Insert |