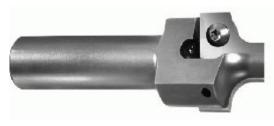

## Item #Kit 8200-INS-8200, Vortex Series 8200 Insert Round Over: 8200 BODY W/ INS-8200 INSERT \$399.42

Thank you for shopping with us! Series 8200 Insert Round Overs have been designed to round over the top edge of your material. Our unique capture groove allows this series of tools to maintain small cutting diameters, yet provides two cutting edges. These bodies are designed so that they will accept all five inserts! Specify which set of inserts is to be included with the original body purchase.