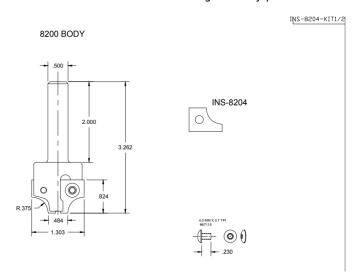

## Item #Kit 8200-INS-8204, Vortex Series 8200 Insert Round Over: 8200 BODY W/ INS-8204 INSERT \$399.42

Thank you for shopping with us!

Series 8200 Insert Round Overs have been designed to round over the top edge of your material. Our unique capture groove allows this series of tools to maintain small cutting diameters, yet provides two cutting edges. These bodies are designed so that they will accept all five inserts! Specify which set of inserts is to be included with the original body purchase.

| SPECIFICATIONS    |                                                             |
|-------------------|-------------------------------------------------------------|
| Manufacturer      | Vortex Tool                                                 |
| Radius            |                                                             |
| Small Diameter    | 1/2 in                                                      |
| Shank             |                                                             |
| Replacement Parts | 67114 Screw; 7000W Wrench                                   |
| Note              |                                                             |
| Part Descp.       | Series 8200 Insert Round Over: 8200 Body w/ INS-8204 Insert |