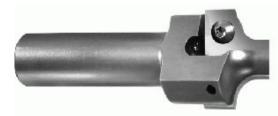

## Item #Kit 8200-INS-8204, Vortex Series 8200 Insert Round Over: 8200 BODY W/ INS-8204 INSERT \$399.42

Thank you for shopping with us!

Series 8200 Insert Round Overs have been designed to round over the top edge of your material. Our unique capture groove allows this series of tools to maintain small cutting diameters, yet provides two cutting edges. These bodies are designed so that they will accept all five inserts! Specify which set of inserts is to be included with the original body purchase.

| SPECIFICATIONS    |                                                             |
|-------------------|-------------------------------------------------------------|
| Manufacturer      | Vortex Tool                                                 |
| Radius            |                                                             |
| Small Diameter    | 1/2 in                                                      |
| Shank             |                                                             |
| Replacement Parts | 67114 Screw; 7000W Wrench                                   |
| Note              |                                                             |
| Part Descp.       | Series 8200 Insert Round Over: 8200 Body w/ INS-8204 Insert |