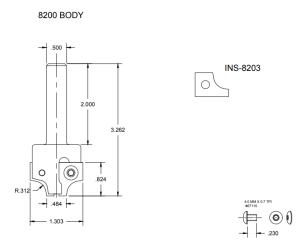

## Item #Kit 8200-INS-8203, Vortex Series 8200 Insert Round Over: 8200 BODY W/ INS-8203 INSERT \$411.40

Thank you for shopping with us!

Series 8200 Insert Round Overs have been designed to round over the top edge of your material. Our unique capture groove allows this series of tools to maintain small cutting diameters, yet provides two cutting edges. These bodies are designed so that they will accept all five inserts! Specify which set of inserts is to be included with the original body purchase.

INS-8203-KIT1/2

| SPECIFICATIONS    |                                                             |
|-------------------|-------------------------------------------------------------|
| Manufacturer      | Vortex Tool                                                 |
| Radius            |                                                             |
| Small Diameter    | 1/2 in                                                      |
| Shank             |                                                             |
| Replacement Parts | 67114 Screw; 7000W Wrench                                   |
| Note              |                                                             |
| Part Descp.       | Series 8200 Insert Round Over: 8200 Body w/ INS-8203 Insert |