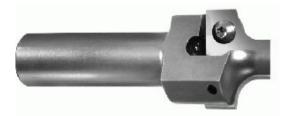

## Item #Kit 8200-INS-8203, Vortex Series 8200 Insert Round Over: 8200 BODY W/ INS-8203 INSERT \$411.40

Thank you for shopping with us!

Series 8200 Insert Round Overs have been designed to round over the top edge of your material. Our unique capture groove allows this series of tools to maintain small cutting diameters, yet provides two cutting edges. These bodies are designed so that they will accept all five inserts! Specify which set of inserts is to be included with the original body purchase.