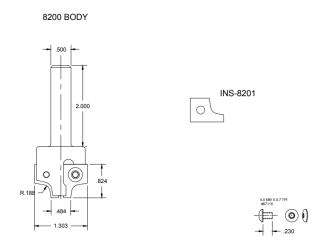

## Item #Kit 8200-INS-8201, Vortex Series 8200 Insert Round Over: 8200 BODY W/ INS-8201 INSERT \$411.40

Thank you for shopping with us!

Series 8200 Insert Round Overs have been designed to round over the top edge of your material. Our unique capture groove allows this series of tools to maintain small cutting diameters, yet provides two cutting edges. These bodies are designed so that they will accept all five inserts! Specify which set of inserts is to be included with the original body purchase.

INS-8201-KIT1/2

| SPECIFICATIONS    |                                                             |
|-------------------|-------------------------------------------------------------|
| Manufacturer      | Vortex Tool                                                 |
| Radius            |                                                             |
| Small Diameter    | 1/2 in                                                      |
| Shank             |                                                             |
| Replacement Parts | 67114 Screw; 7000W Wrench                                   |
| Note              |                                                             |
| Part Descp.       | Series 8200 Insert Round Over: 8200 Body w/ INS-8201 Insert |