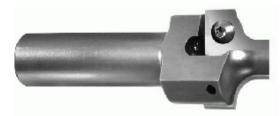

## Item #Kit 8200-INS-8201, Vortex Series 8200 Insert Round Over: 8200 BODY W/ INS-8201 INSERT \$411.40

Thank you for shopping with us!

Series 8200 Insert Round Overs have been designed to round over the top edge of your material. Our unique capture groove allows this series of tools to maintain small cutting diameters, yet provides two cutting edges. These bodies are designed so that they will accept all five inserts! Specify which set of inserts is to be included with the original body purchase.