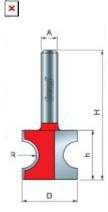

82-118

| SPECIFICATIONS               |             |
|------------------------------|-------------|
| Manufacturer                 | Freud Tools |
| Diameter                     | 1 13/16 in  |
| Cut Height, Length, or Width | 1 27/64 in  |
| Overall Length               | 2 7/8 in    |
| Radius                       | 1/2 in      |
| Shank                        | 1/2 in      |